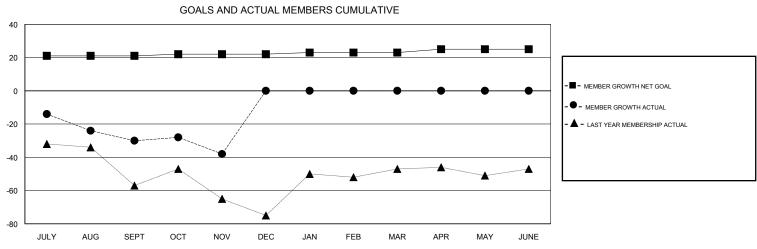

## STEVE ANTON **LOCATION ILLINOIS GMT CA** Clubs Members RESULTS FOR 2017-2018 RESULTS FOR 2017-2018 NEW CLUB GOAL NEW CLUBS DROPPED CLUBS MEMBER GROWTH NET MEMBER GROWTH DROPPED QUARTER QUARTER GOAL ACTUAL MEMBERS ACTUAL (including transfers) 0 0 21 24 53 JULY/AUG/SEPT JULY/AUG/SEPT 0 28 36 OCT/NOV/DEC OCT/NOV/DEC